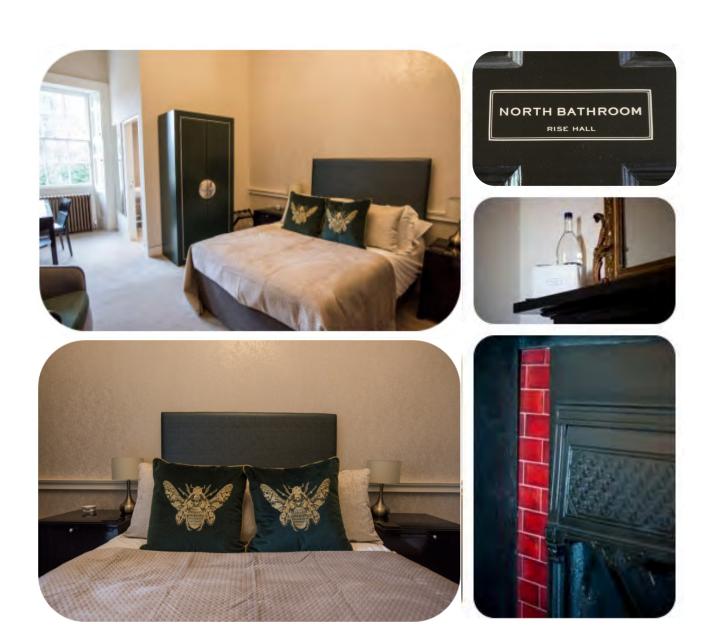

#### **NORTH BEDROOM**

(Superior Bedroom)

### NORTH WING. DOUBLE BED. EN-SUITE WITH SHOWER. PARK VIEW.