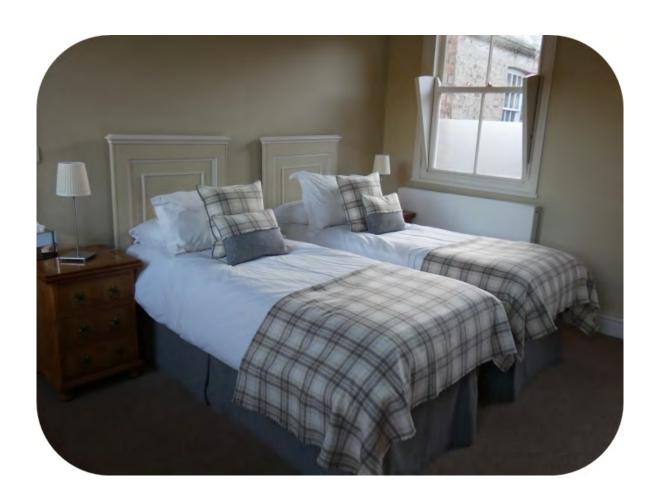

#### **BEVERLEY BEDROOM**

(Superior Bedroom)

NORTH WING. SUPERKING OR TWIN BED. EN-SUITE WITH SHOWER. PARK VIEW.