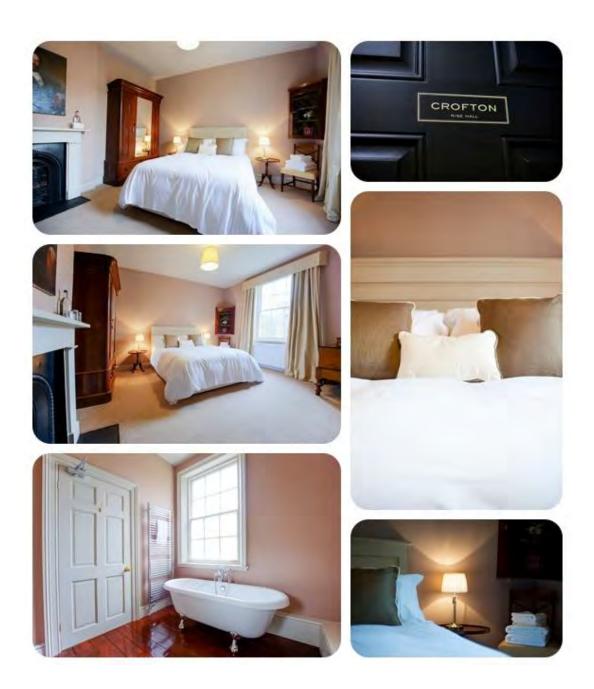

#### **CROFTON BEDROOM**

(Superior Bedroom)

COURTYARD WING. DOUBLE BED. BATH. EXTERNAL COURTYARD VIEW.