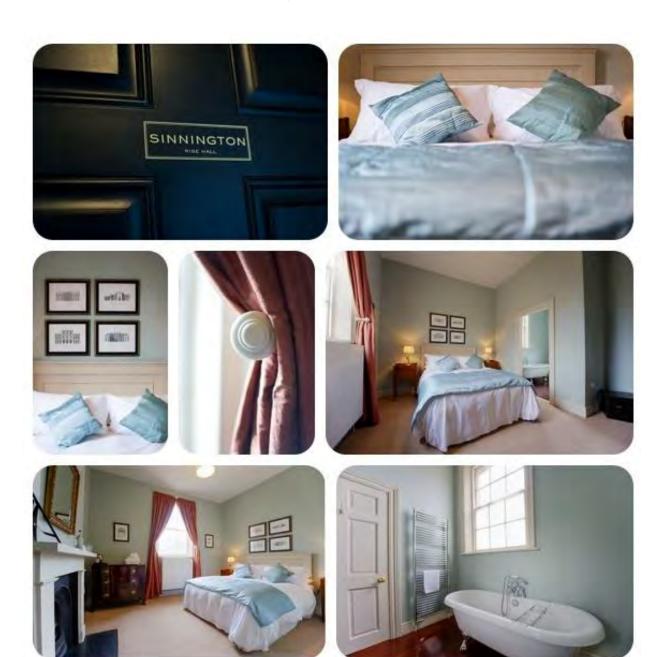

#### SINNINGTON BEDROOM

(Superior Bedroom)

### STABLE WING. DOUBLE BED. BATH. EXTERNAL COURTYARD VIEW.