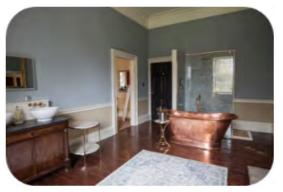

#### THE REGENT'S SUITE

(Junior Suite)

NORTH WING. KING SIZE BED. COPPER BATH. WALK IN SHOWER. PARK VIEW.