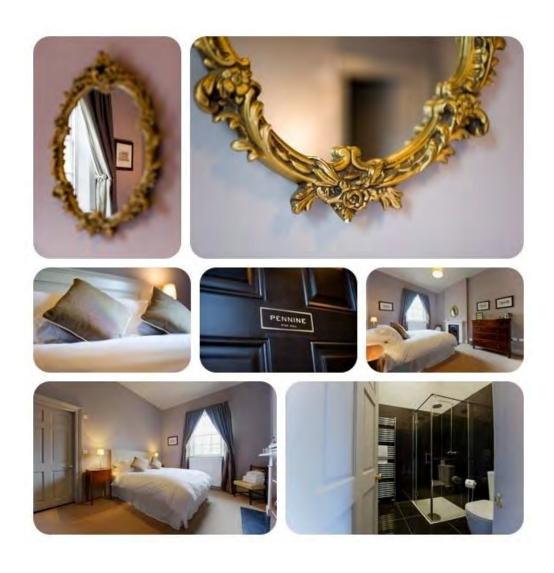

#### PENNINE BEDROOM

(Superior Bedroom)

STABLE WING. DOUBLE BED. SHOWER. EXTERNAL COURTYARD VIEW.