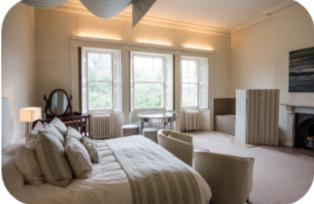

#### THE REGENT'S SUITE

(Junior Suite)

NORTH WING. KING SIZE BED. COPPER BATH. WALK IN SHOWER. PARK VIEW.

#### THE MILLENNIUM SUITE

(Junior Suite)

NORTH WING. KING SIZE BED. BATH. EXTERNAL COURTYARD AND PARK VIEWS.

#### THE VICTORIAN SUITE

(Junior Suite)

SOUTH WING. DOUBLE BED. BATH. TRADITIONAL VICTORIAN FEATURES. STUNNING PARK VIEW.