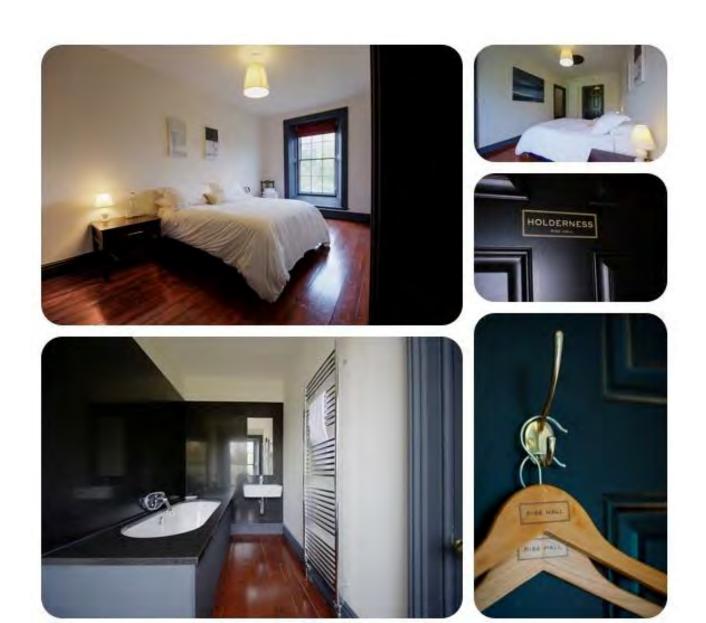

#### **HOLDERNESS BEDROOM**

(Superior Bedroom)

STABLE WING. SUPER KING BED. BATH. EXTERNAL COURTYARD VIEW.