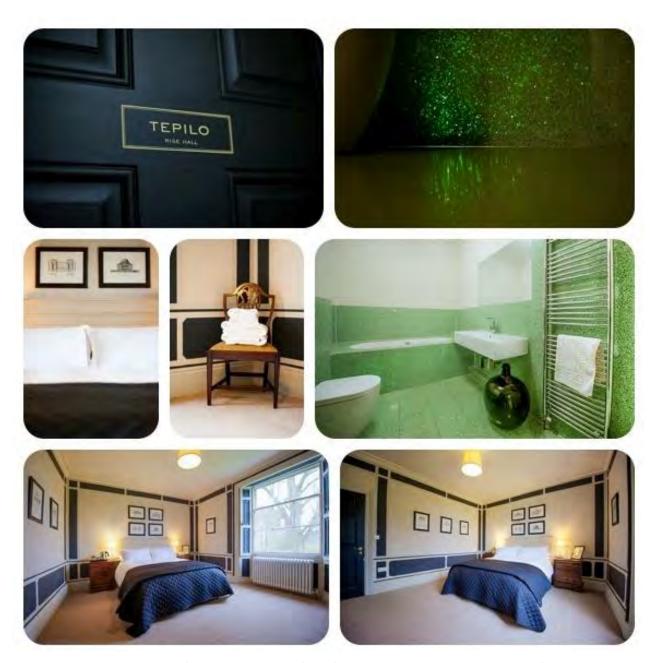

#### **TEPILO BEDROOM**

FAMILY SUITE INCORPORATING TEPILO AND THE TEPILO DRESSING ROOM (2 x Classic Bedrooms)

FAMILY SUITE (COMPRISING OF ONE KING SIZE BED & ONE TWIN BEDROOM) PARK WING. SHARED BATHROOM BETWEEN TEPILO AND THE TEPILO DRESSING ROOM. STUNNING PARK VIEW.

#### TEPILO DRESSING ROOM

PARK WING. TWIN BEDS. SHARED BATHROOM WITH TEPILO. STUNNING PARK VIEW.