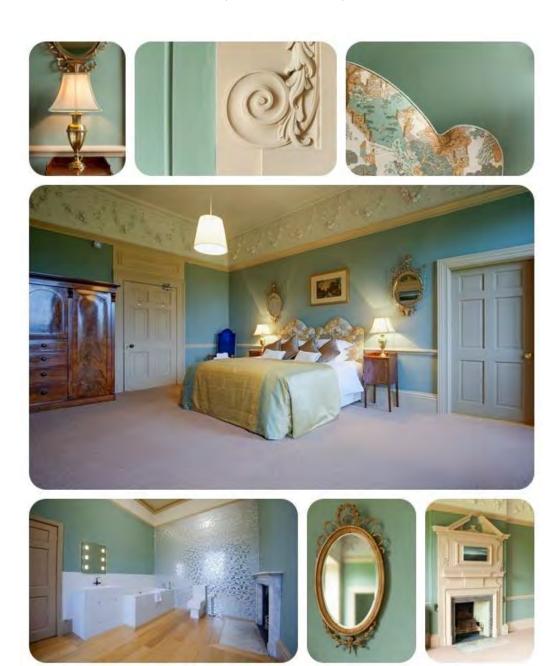

#### **GREEN BEDROOM**

(Deluxe Bedroom)

SOUTH WING. KING SIZE BED. BATH. STUNNING PARK VIEW.