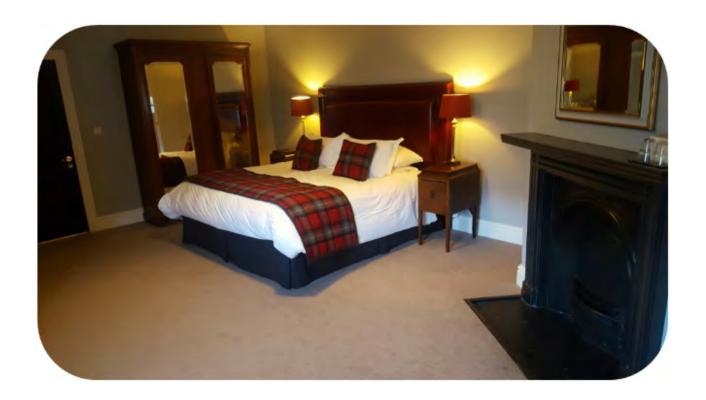

#### **HUMBER BEDROOM**

(Classic Bedroom)

### NORTH WING. TWIN BEDS. EN-SUITE WITH SHOWER STUNNING PARK VIEW.

\* Can be used in conjunction with Red Bedroom to create Master Suite