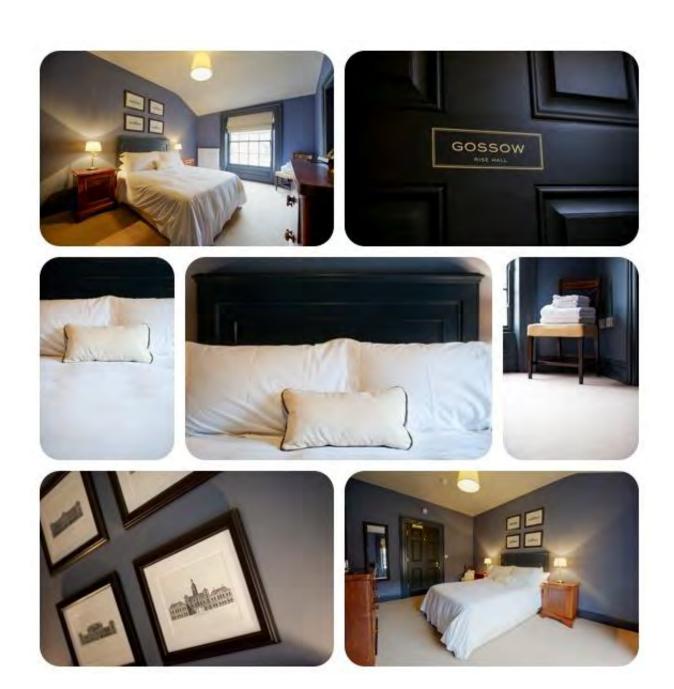

#### **GOSSOW BEDROOM**

(Superior Bedroom)

COURTYARD WING. DOUBLE BED. SHOWER. INNER COURTYARD VIEW.