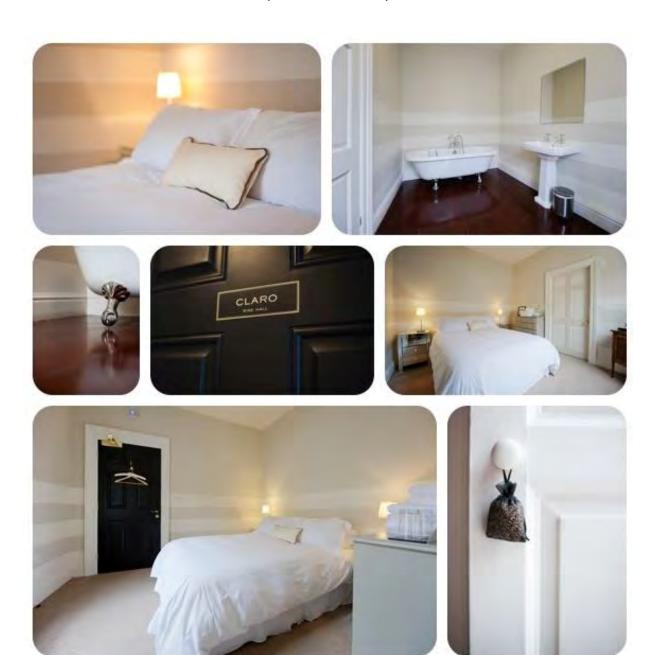

#### **CLARO BEDROOM**

(Classic Bedroom)

### STABLE WING. DOUBLE BED. BATH. INTERNAL COURTYARD VIEW.