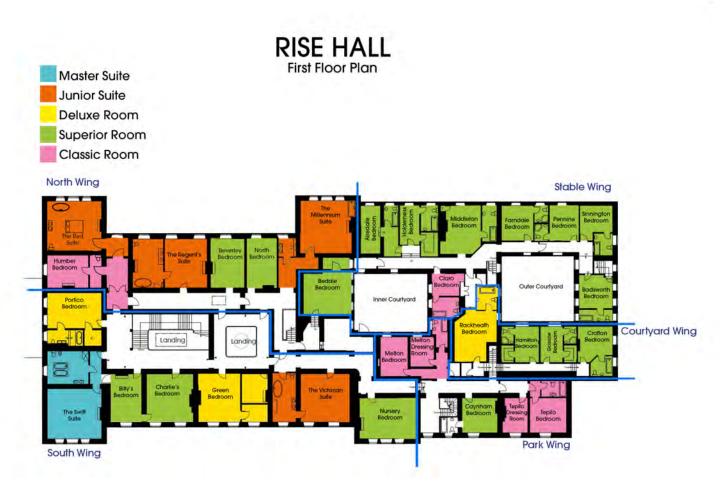

### IN A HOUSE AS VAST AS THIS, HALF THE FUN IS FINDING YOUR WAY AROUND

#### THE SWIFT SUITE

**OUR BRAND NEW MASTER SUITE** 

MASTER SUITE SOUTH WING. DOUBLE BATH. WALK IN SHOWER. STUNNING PARK VIEWS.

#### THE REGENT'S SUITE

(Junior Suite)

NORTH WING. KING SIZE BED. COPPER BATH. WALK IN SHOWER. PARK VIEW.

#### THE MILLENNIUM SUITE

(Junior Suite)

NORTH WING. KING SIZE BED. BATH. EXTERNAL COURTYARD AND PARK VIEWS.

#### THE VICTORIAN SUITE

(Junior Suite)

SOUTH WING. DOUBLE BED. BATH. TRADITIONAL VICTORIAN FEATURES. STUNNING PARK VIEW.

#### PORTICO BEDROOM

(Deluxe Bedroom)

SOUTH WING. KING SIZE BED. BATH. STUNNING PARK VIEW.

#### RED BEDROOM

(Junior Suite)

NEWLY REFURBISHED - AWAITING IMAGES

### DOUBLE BED. WALK IN SHOWER. BATH PARK VIEW.

\* Can be used in conjunction with 'Humber Bedroom' to create a Master Suite

#### **GREEN BEDROOM**

(Deluxe Bedroom)

SOUTH WING. KING SIZE BED. BATH. STUNNING PARK VIEW.

#### **RACKHEATH BEDROOM**

(Deluxe Bedroom)

## COURTYARD WING. SUPER KING SIZE BED. BATH. INNER COURTYARD VIEW.

#### **CHARLIE'S BEDROOM**

(Superior Bedroom)

SOUTH WING. KING SIZE BED. BATH. STUNNING PARK VIEW.

#### **BILLY'S BEDROOM**

(Superior Bedroom)

SOUTH WING. KING SIZE BED. BATH. STUNNING PARK VIEW.

#### **NURSERY BEDROOM**

(Superior Bedroom)

SOUTH WING. DOUBLE BED. SHOWER. PARK VIEW.

#### **CAYNHAM BEDROOM**

(Superior Bedroom)

PARK WING. KING SIZE BED. BATH. STUNNING PARK VIEW.

#### **BEDALE BEDROOM**

(Superior Bedroom)

## STABLE WING. DOUBLE BED. BATH. INTERNAL COURTYARD VIEW.

#### AIREDALE BEDROOM

(Superior Bedroom)

STABLE WING. DOUBLE BED. BATH. EXTERNAL COURTYARD VIEW.

#### **HOLDERNESS BEDROOM**

(Superior Bedroom)

STABLE WING. SUPER KING BED. BATH. EXTERNAL COURTYARD VIEW.

#### MIDDLETON BEDROOM

(Superior Bedroom)

STABLE WING. DOUBLE BED. BATH. EXTERNAL COURTYARD VIEW.

#### HAMILTON BEDROOM

(Superior Bedroom)

COURTYARD WING. DOUBLE BED. SHOWER. INNER COURTYARD VIEW.

#### **GOSSOW BEDROOM**

(Superior Bedroom)

COURTYARD WING. DOUBLE BED. SHOWER. INNER COURTYARD VIEW.

#### **HUMBER BEDROOM**

(Classic Bedroom)

### NORTH WING. TWIN BEDS. EN-SUITE WITH SHOWER STUNNING PARK VIEW.

\* Can be used in conjunction with Red Bedroom to create Master Suite

#### **CROFTON BEDROOM**

(Superior Bedroom)

COURTYARD WING. DOUBLE BED. BATH. EXTERNAL COURTYARD VIEW.

#### **BADSWORTH BEDROOM**

(Superior Bedroom)

## STABLE WING. TWIN BEDS. BATH. EXTERNAL COURTYARD VIEW.

#### SINNINGTON BEDROOM

(Superior Bedroom)

### STABLE WING. DOUBLE BED. BATH. EXTERNAL COURTYARD VIEW.

#### PENNINE BEDROOM

(Superior Bedroom)

STABLE WING. DOUBLE BED. SHOWER. EXTERNAL COURTYARD VIEW.

#### **FARNDALE BEDROOM**

(Superior Bedroom)

## STABLE WING. DOUBLE BED. SHOWER. EXTERNAL COURTYARD VIEW.

#### **CLARO BEDROOM**

(Classic Bedroom)

### STABLE WING. DOUBLE BED. BATH. INTERNAL COURTYARD VIEW.

#### **NORTH BEDROOM**

(Superior Bedroom)

### NORTH WING. DOUBLE BED. EN-SUITE WITH SHOWER. PARK VIEW.

#### **BEVERLEY BEDROOM**

(Superior Bedroom)

NORTH WING. SUPERKING OR TWIN BED. EN-SUITE WITH SHOWER. PARK VIEW.

#### **TEPILO BEDROOM**

FAMILY SUITE INCORPORATING TEPILO AND THE TEPILO DRESSING ROOM (2 x Classic Bedrooms)

FAMILY SUITE (COMPRISING OF ONE KING SIZE BED & ONE TWIN BEDROOM) PARK WING. SHARED BATHROOM BETWEEN TEPILO AND THE TEPILO DRESSING ROOM. STUNNING PARK VIEW.

#### TEPILO DRESSING ROOM

PARK WING. TWIN BEDS. SHARED BATHROOM WITH TEPILO. STUNNING PARK VIEW.

#### **MELION BEDROOM**

FAMILY SUITE INCORPORATING THE MELTON ROOM AND THE MELTON DRESSING ROOM
(2 x Classic Bedrooms)

FAMILY SUITE (COMPRISING ONE KING SIZE BED AND ONE TWIN BEDROOM)
PARK WING. SHARED BATHROOM BETWEEN THE MELION ROOM AND MELION
DRESSING ROOM. INNER COURTYARD VIEW.