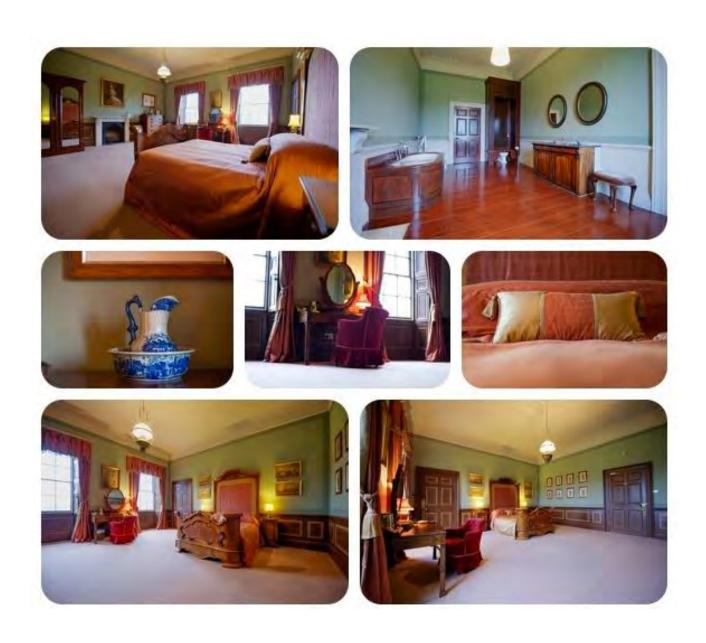

#### **HUMBER BEDROOM**

(Classic Bedroom)

### NORTH WING. TWIN BEDS. EN-SUITE WITH SHOWER STUNNING PARK VIEW.

\* Can be used in conjunction with Red Bedroom to create Master Suite