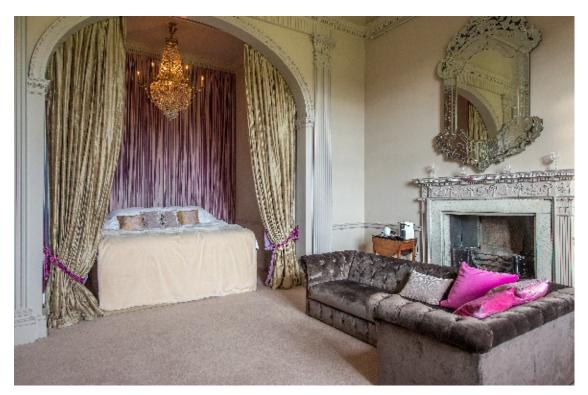

#### Master Suite

Spanning the entire front of the Hall, overlooking the front lawn and fields beyond. The stunning bridal lounge has a super king size bed, with a luxurious bathroom with walk in shower and a freestanding bath. This room has the most beautiful views.