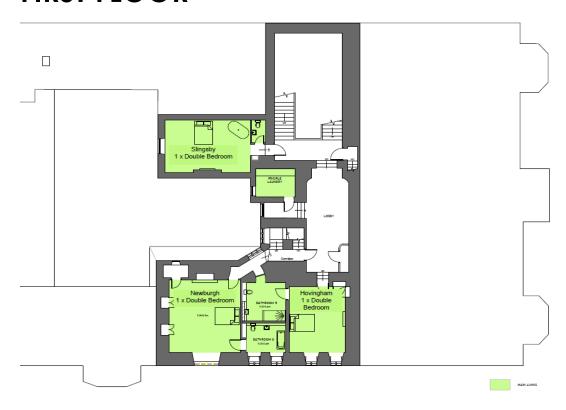

# **FIRST FLOOR**

# **SLINGSBY**

#### **Deluxe Room**

# **HOVINGHAM**

#### **Deluxe Room**

A luxurious room with a comfortable double bed and bright, airy shower room.

# **NEWBURGH**

#### **Deluxe Room**

Classic panelling makes this the most elegant room with a king size bed and freestanding bath.