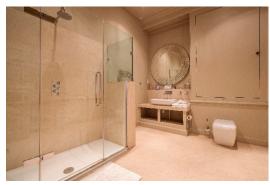

#### Master Suite

Spanning the entire front of the Hall, overlooking the front lawn and fields beyond. The stunning bridal lounge has a super king size bed, with a luxurious bathroom with walk in shower and a freestanding bath. This room has the most beautiful views.