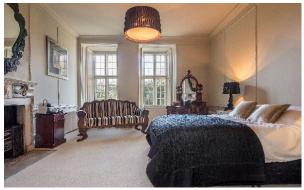

#### Master Suite

Spanning the entire front of the Hall, overlooking the front lawn and fields beyond. The stunning bridal lounge has a super king size bed, with a luxurious bathroom with walk in shower and a freestanding bath. This room has the most beautiful views.