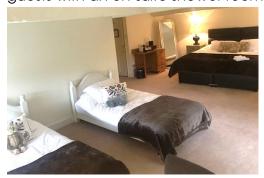

#### **Classic Room**

A traditional room with 2 single beds and a shower room. Overlooking the terrace, the river and the farmland beyond. This room is above the evening area and some noise can be heard if you have amplified music